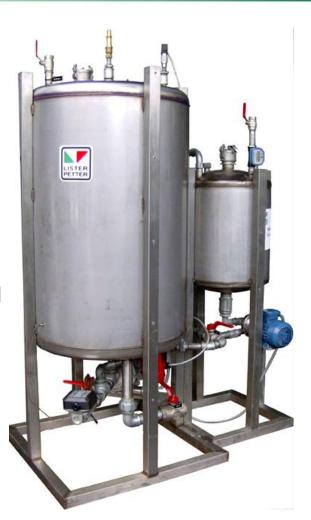

## Applications - Bio Rig

- Makes ISO quality B100 Bio-Diesel from straight or recycled vegetable oils (palm; peanut; soy; vegetable; rapeseed; jatropha, etc.)
- 420 litres of B100 bio-diesel per hour
- Power input 14.4kW
- Renewable energy (carbon neutral).
- ECU controlled automatic process; Stainless steel construction
- Lister Petter Bio-Alpha engine will run on pure B100 Bio-Diesel.
- Bio-Diesel can be blended to make B20 etc. to match diesel vehicle requirements.