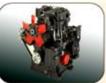

## Alpha - Series

#### Basic Features

- Water Cooled
- 6.8kW- 41.3kW
- Variable or Fixed Speed1500-3600 r/min
- Direct Injection or Indirect Injection
- 2,3 or 4 cylinders

## Applications - Alpha Series

- Generating Sets
- Marine
  - Auxiliary
  - Propulsion
- Construction Equipment
- Hydraulic power packs
- Water Pumps
- Compressors
- Forklifts
- Tele-handlers
- Tractors
- Turf Care
- Log Chippers