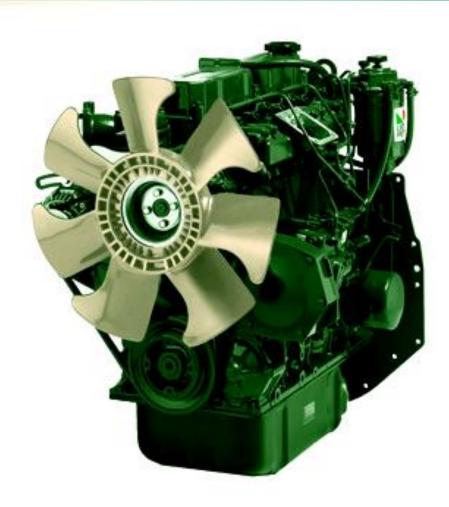

## Alpha - Series

#### Basic Features

- Water Cooled
- 6.8kW- 41.3kW
- Variable or Fixed Speed1500-3600 r/min
- Direct Injection or Indirect Injection
- 2,3 or 4 cylinders

## Applications - Alpha Series

- Generating Sets
- Marine
  - Auxiliary
  - Propulsion
- Construction Equipment
- Hydraulic power packs
- Water Pumps
- Compressors
- Forklifts
- Tele-handlers
- Tractors
- Turf Care
- Log Chippers