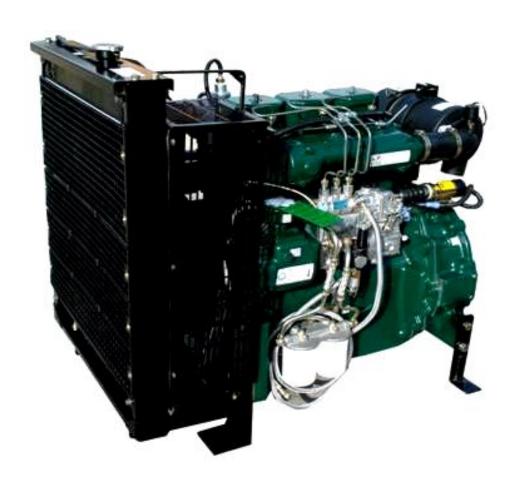

## Alpha - Series

#### Basic Features

- Water Cooled
- 6.8kW- 41.3kW
- Variable or Fixed Speed1500-3600 r/min
- Direct Injection or Indirect Injection
- 2,3 or 4 cylinders

## Applications - Alpha Series

- Generating Sets
- Marine
  - Auxiliary
  - Propulsion
- Construction Equipment
- Hydraulic power packs
- Water Pumps
- Compressors
- Forklifts
- Tele-handlers
- Tractors
- Turf Care
- Log Chippers