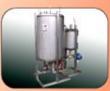

## Applications - Bio Rig

- Makes ISO quality B100 Bio-Diesel from straight or recycled vegetable oils (palm; peanut; soy; vegetable; rapeseed; jatropha, etc.)
- 420 litres of B100 bio-diesel per hour
- Power input 14.4kW
- Renewable energy (carbon neutral).
- ECU controlled automatic process; Stainless steel construction
- Lister Petter Bio-Alpha engine will run on pure B100 Bio-Diesel.
- Bio-Diesel can be blended to make B20 etc. to match diesel vehicle requirements.