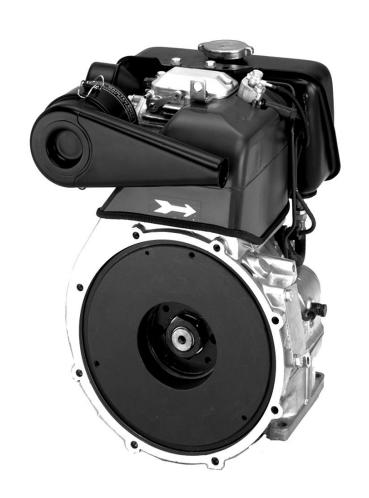

### Product Overview

L SERIES LT1 LV1

T SERIES TR1 TR2

TR3

**ALPHA** LPW2 LPW3 LPW4 LPWT4

NEW **ALPHA** LPWS2 LPWS3 LPWS4 LPWST4

GWTA-6

**OMEGA** OWT6 **OWTA6** 

## Alpha - Series

#### Basic Features

- Water Cooled
- 6.8kW- 41.3kW
- Variable or Fixed Speed1500-3600 r/min
- Direct Injection or Indirect Injection
- 2,3 or 4 cylinders

## Applications - Alpha Series

- Generating Sets
- Marine
  - Auxiliary
  - Propulsion
- Construction Equipment
- Hydraulic power packs
- Water Pumps
- Compressors
- Forklifts
- Tele-handlers
- Tractors
- Turf Care
- Log Chippers