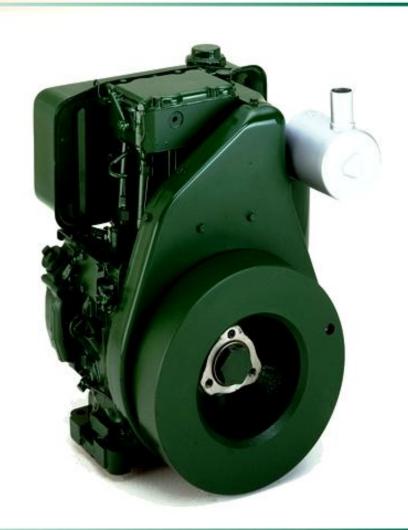

### Product Overview

L SERIES LT1 LV1

T SERIES TR1 TR2

TR3

**ALPHA** LPW2 LPW3 LPW4 LPWT4

NEW **ALPHA** LPWS2 LPWS3 LPWS4 LPWST4

GWTA-6

**OMEGA** OWT6 **OWTA6** 

AD1

HSL (TR) VILLAGE

LLD (ALPHA) OPEN & ADDUSTIC SET

SIGMA OPEN & ACQUISTIC SE

DELTA OPEN & ADOUSTIC SET

GAMMA

LLO (OMEGA) OPEN & ACCUSTIC SET

**ALPHA** GAS LPWG2 LPWG3 LPWG4

## Alpha - Series

#### Basic Features

- Water Cooled
- 6.8kW- 41.3kW
- Variable or Fixed Speed1500-3600 r/min
- Direct Injection or Indirect Injection
- 2,3 or 4 cylinders

## Applications - Alpha Series

- Generating Sets
- Marine
  - Auxiliary
  - Propulsion
- Construction Equipment
- Hydraulic power packs
- Water Pumps
- Compressors
- Forklifts
- Tele-handlers
- Tractors
- Turf Care
- Log Chippers