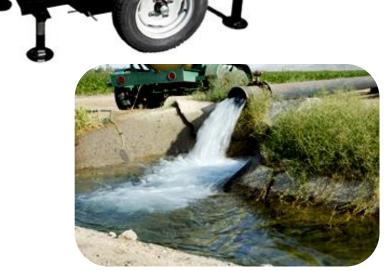

#### **High Flow Irrigation Pumps**

- Flow up to 600 M3/hr
- Head 8 to 25 metres