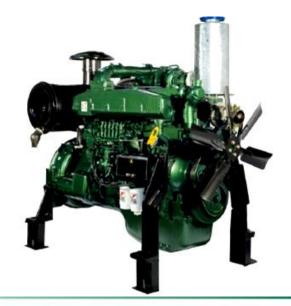

## Alpha - Series

#### Basic Features

- Water Cooled
- 6.8kW- 41.3kW
- Variable or Fixed Speed1500-3600 r/min
- Direct Injection or Indirect Injection
- 2,3 or 4 cylinders

## Applications - Alpha Series

- Generating Sets
- Marine
  - Auxiliary
  - Propulsion
- Construction Equipment
- Hydraulic power packs
- Water Pumps
- Compressors
- Forklifts
- Tele-handlers
- Tractors
- Turf Care
- Log Chippers