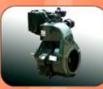

#### A - Series

#### Basic Features

- 2.1-6.1kW
- Variable or Fixed Speed1500-3600 r/min
- Direct Injection
- Single Cylinder
- Hand or Electric Start
- Naturally Aspirated