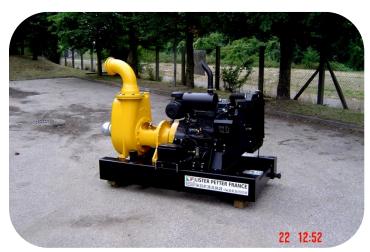

## Applications - Pump Sets

#### **High Flow Irrigation Pumps**

- Flow up to 600 M3/hr
- Head 8 to 25 metres

#### Air – cooled TR engines provide:

- Tropical/temperature conditions
- Ambient temperatures up to 52C
- 24 hours continuous operation
- Handle start