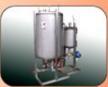

## Applications - Bio Rig

- Makes ISO quality B100 Bio-Diesel from straight or recycled vegetable oils (palm; peanut; soy; vegetable; rapeseed; jatropha, etc.)
- 420 litres of B100 bio-diesel per hour
- Power input 14.4kW
- Renewable energy (carbon neutral).
- ECU controlled automatic process; Stainless steel construction
- Lister Petter Bio-Alpha engine will run on pure B100 Bio-Diesel.
- Bio-Diesel can be blended to make B20 etc. to match diesel vehicle requirements.