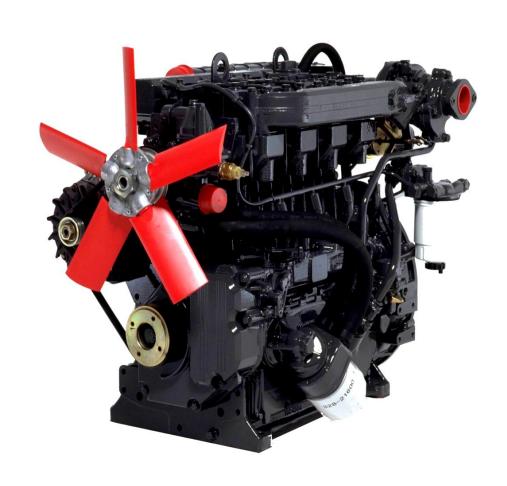

## Alpha - Series

#### Basic Features

- Water Cooled
- 6.8kW- 41.3kW
- Variable or Fixed Speed1500-3600 r/min
- Direct Injection or Indirect Injection
- 2,3 or 4 cylinders

## Applications - Alpha Series

- Generating Sets
- Marine
  - Auxiliary
  - Propulsion
- Construction Equipment
- Hydraulic power packs
- Water Pumps
- Compressors
- Forklifts
- Tele-handlers
- Tractors
- Turf Care
- Log Chippers