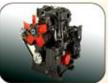

## Alpha - Series

#### Basic Features

- Water Cooled
- 6.8kW- 41.3kW
- Variable or Fixed Speed1500-3600 r/min
- Direct Injection or Indirect Injection
- 2,3 or 4 cylinders

## Applications - Alpha Series

- Generating Sets
- Marine
  - Auxiliary
  - Propulsion
- Construction Equipment
- Hydraulic power packs
- Water Pumps
- Compressors
- Forklifts
- Tele-handlers
- Tractors
- Turf Care
- Log Chippers