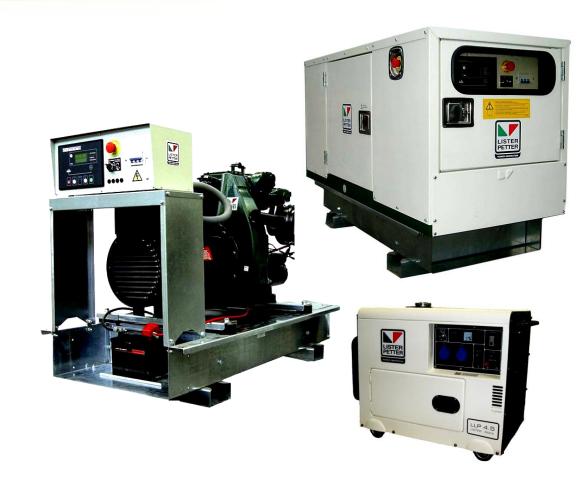

## Lister Petter Generating Sets

- Lister Pack
- AD1 A Series
- HSL T Series
- LLD Alpha
- LLS Sigma
- LLD Delta
- LLG Gamma
- LLO Omega