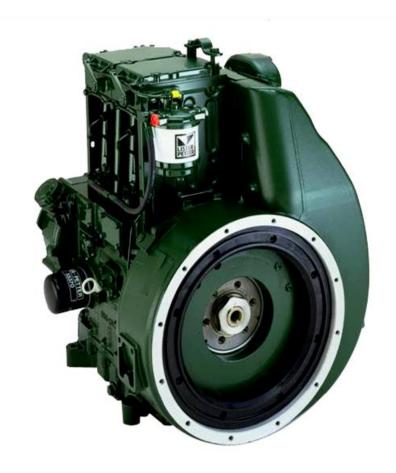

## Alpha - Series

#### Basic Features

- Water Cooled
- 6.8kW- 41.3kW
- Variable or Fixed Speed1500-3600 r/min
- Direct Injection or Indirect Injection
- 2,3 or 4 cylinders

## Applications - Alpha Series

- Generating Sets
- Marine
  - Auxiliary
  - Propulsion
- Construction Equipment
- Hydraulic power packs
- Water Pumps
- Compressors
- Forklifts
- Tele-handlers
- Tractors
- Turf Care
- Log Chippers