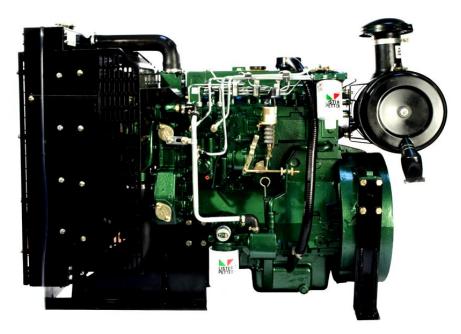

## Alpha - Series

#### Basic Features

- Water Cooled
- 6.8kW- 41.3kW
- Variable or Fixed Speed1500-3600 r/min
- Direct Injection or Indirect Injection
- 2,3 or 4 cylinders

## Applications - Alpha Series

- Generating Sets
- Marine
  - Auxiliary
  - Propulsion
- Construction Equipment
- Hydraulic power packs
- Water Pumps
- Compressors
- Forklifts
- Tele-handlers
- Tractors
- Turf Care
- Log Chippers