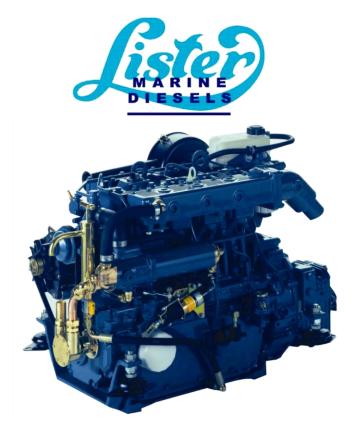

# Applications Marine Diesel Engines

## For pleasure boats, work boats, lifeboats, auxiliary & marine generating sets etc.

- Heat Exchanger Cooled Marine Propulsion
   Engines from 14.9 to 240 kW
- Keel-cooled marine propulsion engines
   from 14 to 41 kW
- Marine auxiliary generating sets from
   5.9 kVa to 28 kVa