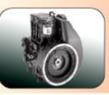

#### L - Series

#### Basic Features

- 1.0 7.4kW
- Variable Speed1000-3000 r/min
- Direct Injection
- Single Cylinder
- Hand or Electric Start

## Applications - L Series

- Construction Equipment
  - Cement mixers
  - Vibrating Rollers
- Centrifugal Water Pumps
- Compressors
- Road Gritters