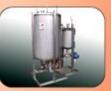

## Applications - Bio Rig

- Makes ISO quality B100 Bio-Diesel from straight or recycled vegetable oils (palm; peanut; soy; vegetable; rapeseed; jatropha, etc.)
- 420 litres of B100 bio-diesel per hour
- Power input 14.4kW
- Renewable energy (carbon neutral).
- ECU controlled automatic process; Stainless steel construction
- Lister Petter Bio-Alpha engine will run on pure B100 Bio-Diesel.
- Bio-Diesel can be blended to make B20 etc. to match diesel vehicle requirements.